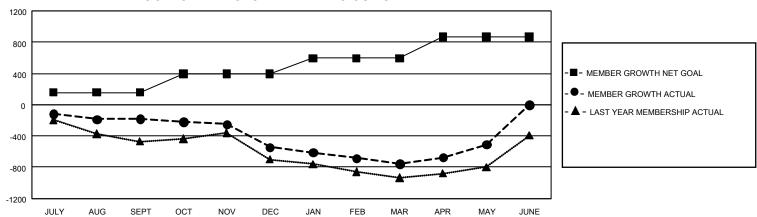

## GOALS AND ACTUAL MEMBERS CUMULATIVE

| DROPPED CLUBS: 12 |       | 281 CLUBS OF 494 ADDED 1<br>OR MORE NEW MEMBERS | GENDER DISTRIBUTION           |                |  |
|-------------------|-------|-------------------------------------------------|-------------------------------|----------------|--|
|                   |       |                                                 | MALE                          | 7,079 (49.26%) |  |
|                   |       |                                                 | FEMALE                        | 7,288 (50.71%) |  |
| DROPPED MEMBERS   |       |                                                 | NON BINARY                    | 1 (0.01%)      |  |
| DECEASED          | 93    |                                                 | PREFER NOT TO ANSWER          | 4 (0.03%)      |  |
| CLUB CANCELLED    | 97    |                                                 | TOTAL FAMILY UNIT MEMBER      | s 7,418        |  |
| OTHER             | 1,541 | CLICK HERE FOR                                  | , in the state of the members |                |  |
| TOTAL             | 1,731 | CUMULATIVE MEMBERSHIP DATA                      | FAMILY MEMBERS PAYING HA      | LF DUES 3,788  |  |

## GMT Constitutional Area 3, Group H

REPORT DOES NOT INCLUDE CLUBS IN UNDISTRICTED AREAS.

| Clubs                 |               |           |               | Members               |                         |                         |                                                    |
|-----------------------|---------------|-----------|---------------|-----------------------|-------------------------|-------------------------|----------------------------------------------------|
| RESULTS FOR 2022-2023 |               |           |               | RESULTS FOR 2022-2023 |                         |                         |                                                    |
| QUARTER               | NEW CLUB GOAL | NEW CLUBS | DROPPED CLUBS | QUARTER MEM           | IBER GROWTH NET<br>GOAL | MEMBER GROWTH<br>ACTUAL | DROPPED MEMBERS<br>ACTUAL (including<br>transfers) |
| JULY/AUG/SEPT         | 3             | 0         | 2             | JULY/AUG/SEPT         | 155                     | 275                     | 435                                                |
| OCT/NOV/DEC           | 9             | 0         | 5             | OCT/NOV/DEC           | 240                     | 314                     | 654                                                |
| JAN/FEB/MAR           | 21            | 0         | 5             | JAN/FEB/MAR           | 200                     | 187                     | 360                                                |
| APR/MAY/JUNE          | 27            | 2         | 0             | APR/MAY/JUNE          | 275                     | 561                     | 283                                                |