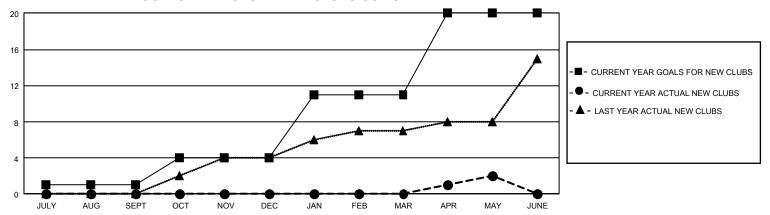

## GOALS AND ACTUAL NEW CLUBS CUMULATIVE

## GMT Constitutional Area 3, Group H

REPORT DOES NOT INCLUDE CLUBS IN UNDISTRICTED AREAS.

| Clubs                 |               |           |               | Members               |                         |                         |                                                    |
|-----------------------|---------------|-----------|---------------|-----------------------|-------------------------|-------------------------|----------------------------------------------------|
| RESULTS FOR 2022-2023 |               |           |               | RESULTS FOR 2022-2023 |                         |                         |                                                    |
| QUARTER               | NEW CLUB GOAL | NEW CLUBS | DROPPED CLUBS | QUARTER MEM           | IBER GROWTH NET<br>GOAL | MEMBER GROWTH<br>ACTUAL | DROPPED MEMBERS<br>ACTUAL (including<br>transfers) |
| JULY/AUG/SEPT         | 3             | 0         | 2             | JULY/AUG/SEPT         | 155                     | 275                     | 435                                                |
| OCT/NOV/DEC           | 9             | 0         | 5             | OCT/NOV/DEC           | 240                     | 314                     | 654                                                |
| JAN/FEB/MAR           | 21            | 0         | 5             | JAN/FEB/MAR           | 200                     | 187                     | 360                                                |
| APR/MAY/JUNE          | 27            | 2         | 0             | APR/MAY/JUNE          | 275                     | 561                     | 283                                                |